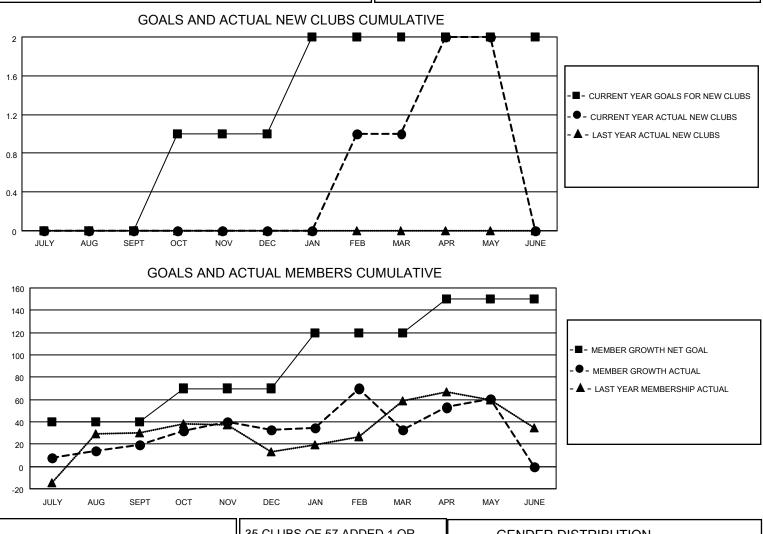

## LOCATION FLORIDA

District 35 N

Results as of: 5/31/2022

| Clubs                 |               |           |               | Members               |                         |                         |                                                    |
|-----------------------|---------------|-----------|---------------|-----------------------|-------------------------|-------------------------|----------------------------------------------------|
| RESULTS FOR 2021-2022 |               |           |               | RESULTS FOR 2021-2022 |                         |                         |                                                    |
| QUARTER               | NEW CLUB GOAL | NEW CLUBS | DROPPED CLUBS | QUARTER MEI           | MBER GROWTH NET<br>GOAL | MEMBER GROWTH<br>ACTUAL | DROPPED<br>MEMBERS ACTUAL<br>(including transfers) |
| JULY/AUG/SEPT         | 0             | 0         | 0             | JULY/AUG/SEPT         | 40                      | 70                      | 42                                                 |
| OCT/NOV/DEC           | 1             | 0         | 0             | OCT/NOV/DEC           | 30                      | 76                      | 56                                                 |
| JAN/FEB/MAR           | 1             | 1         | 0             | JAN/FEB/MAR           | 50                      | 95                      | 90                                                 |
| APR/MAY/JUNE          | 0             | 1         | 0             | APR/MAY/JUNE          | 30                      | 78                      | 42                                                 |